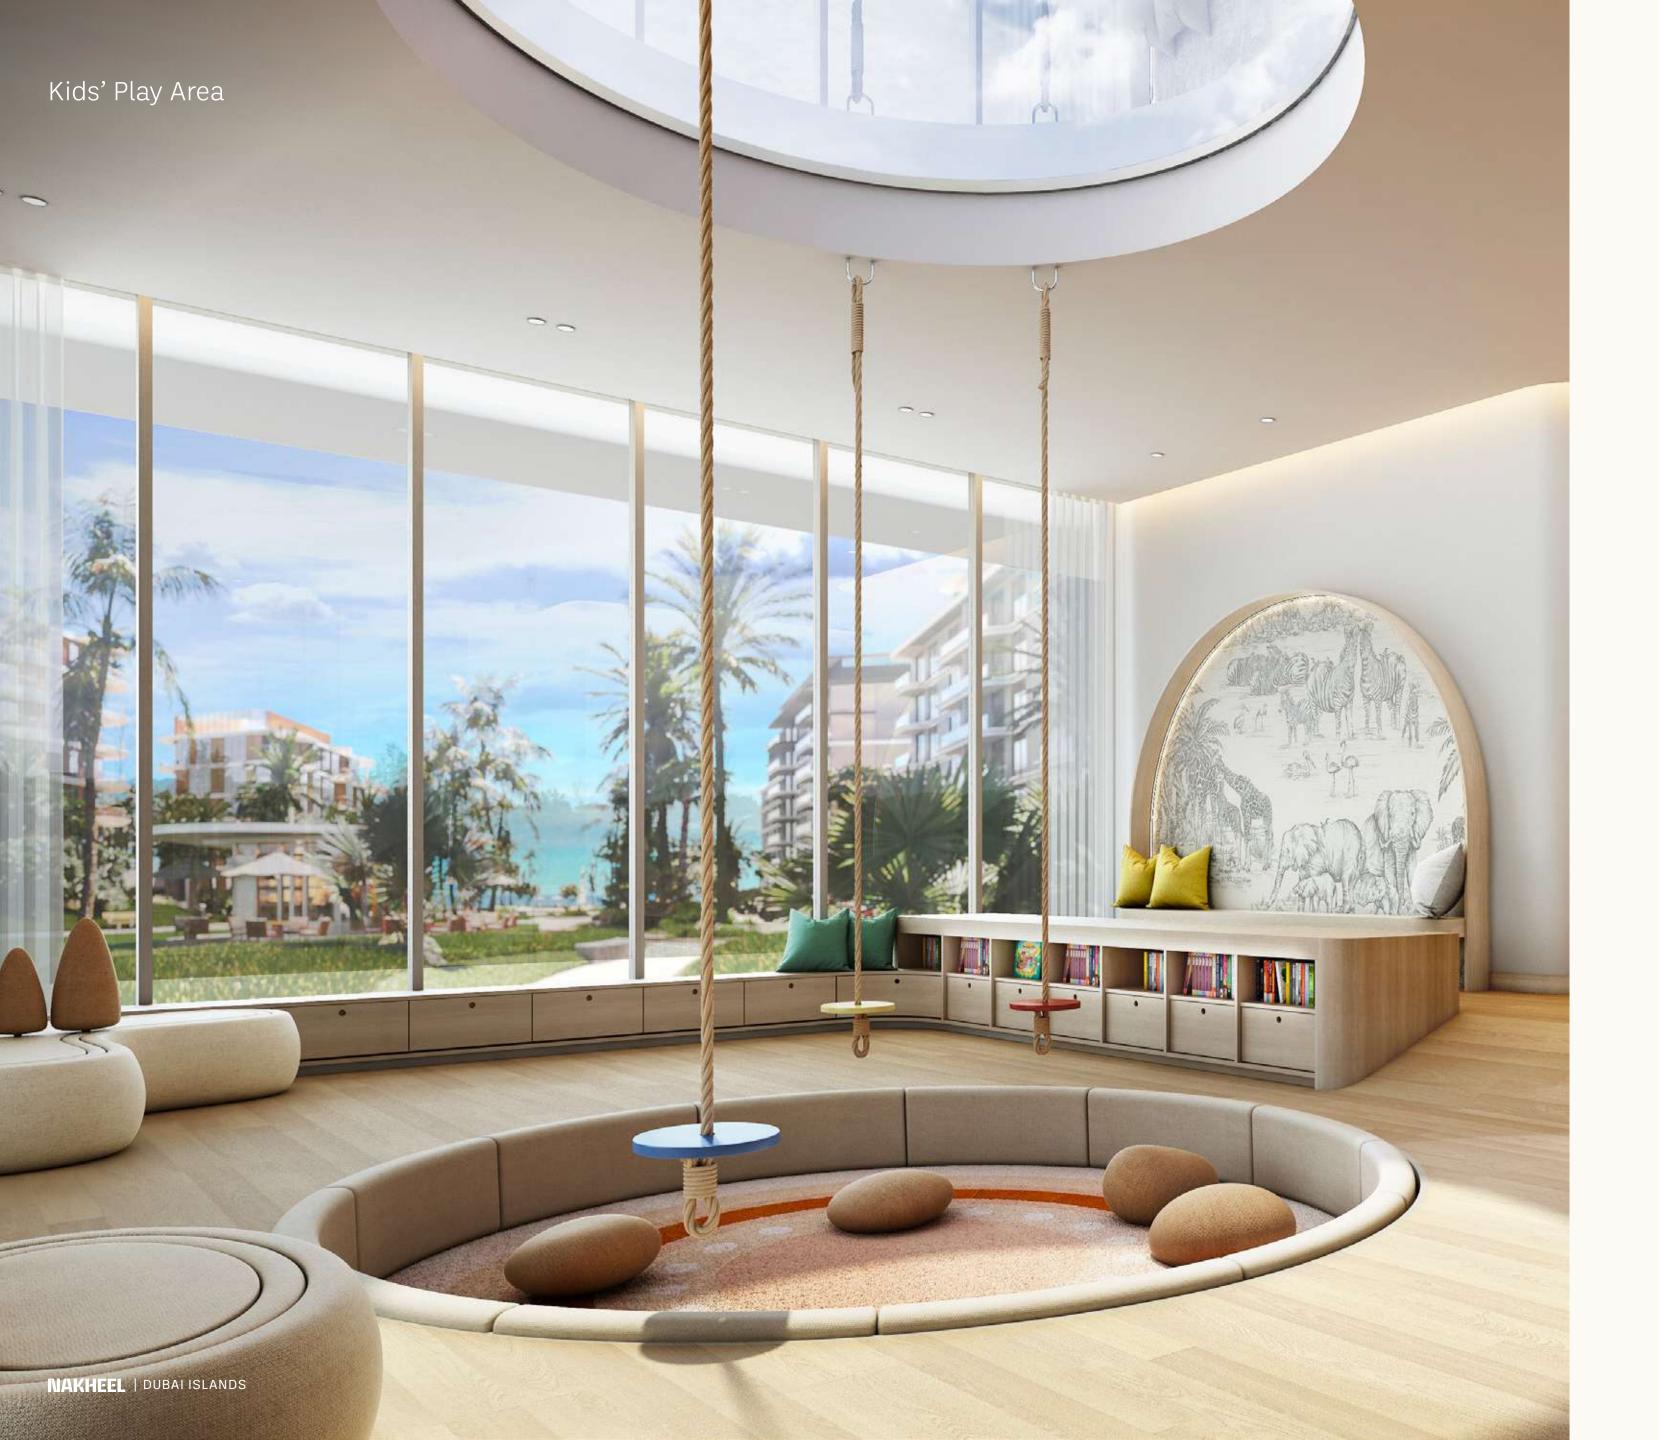

### INDOOR AND OUTDOOR KIDS' PLAY AREAS

Our residence offers an array of dedicated kids' facilities to promote children's creativity and well-being. The internal play area is a *space filled with bright colours and engaging activities*, where children can play, letting their imaginations run wild. This area also includes family-friendly structures, such as a small pantry and a kids' toilet room with miniature fixtures and a baby changing table, providing *added comfort and convenience for parents*.

Additionally, there are open-air child-friendly activities making for an ideal spot for kids to explore and enjoy outdoors. Perfect for hosting memorable birthday parties, our spaces ensure that your child's special day is both fun and stress-free.