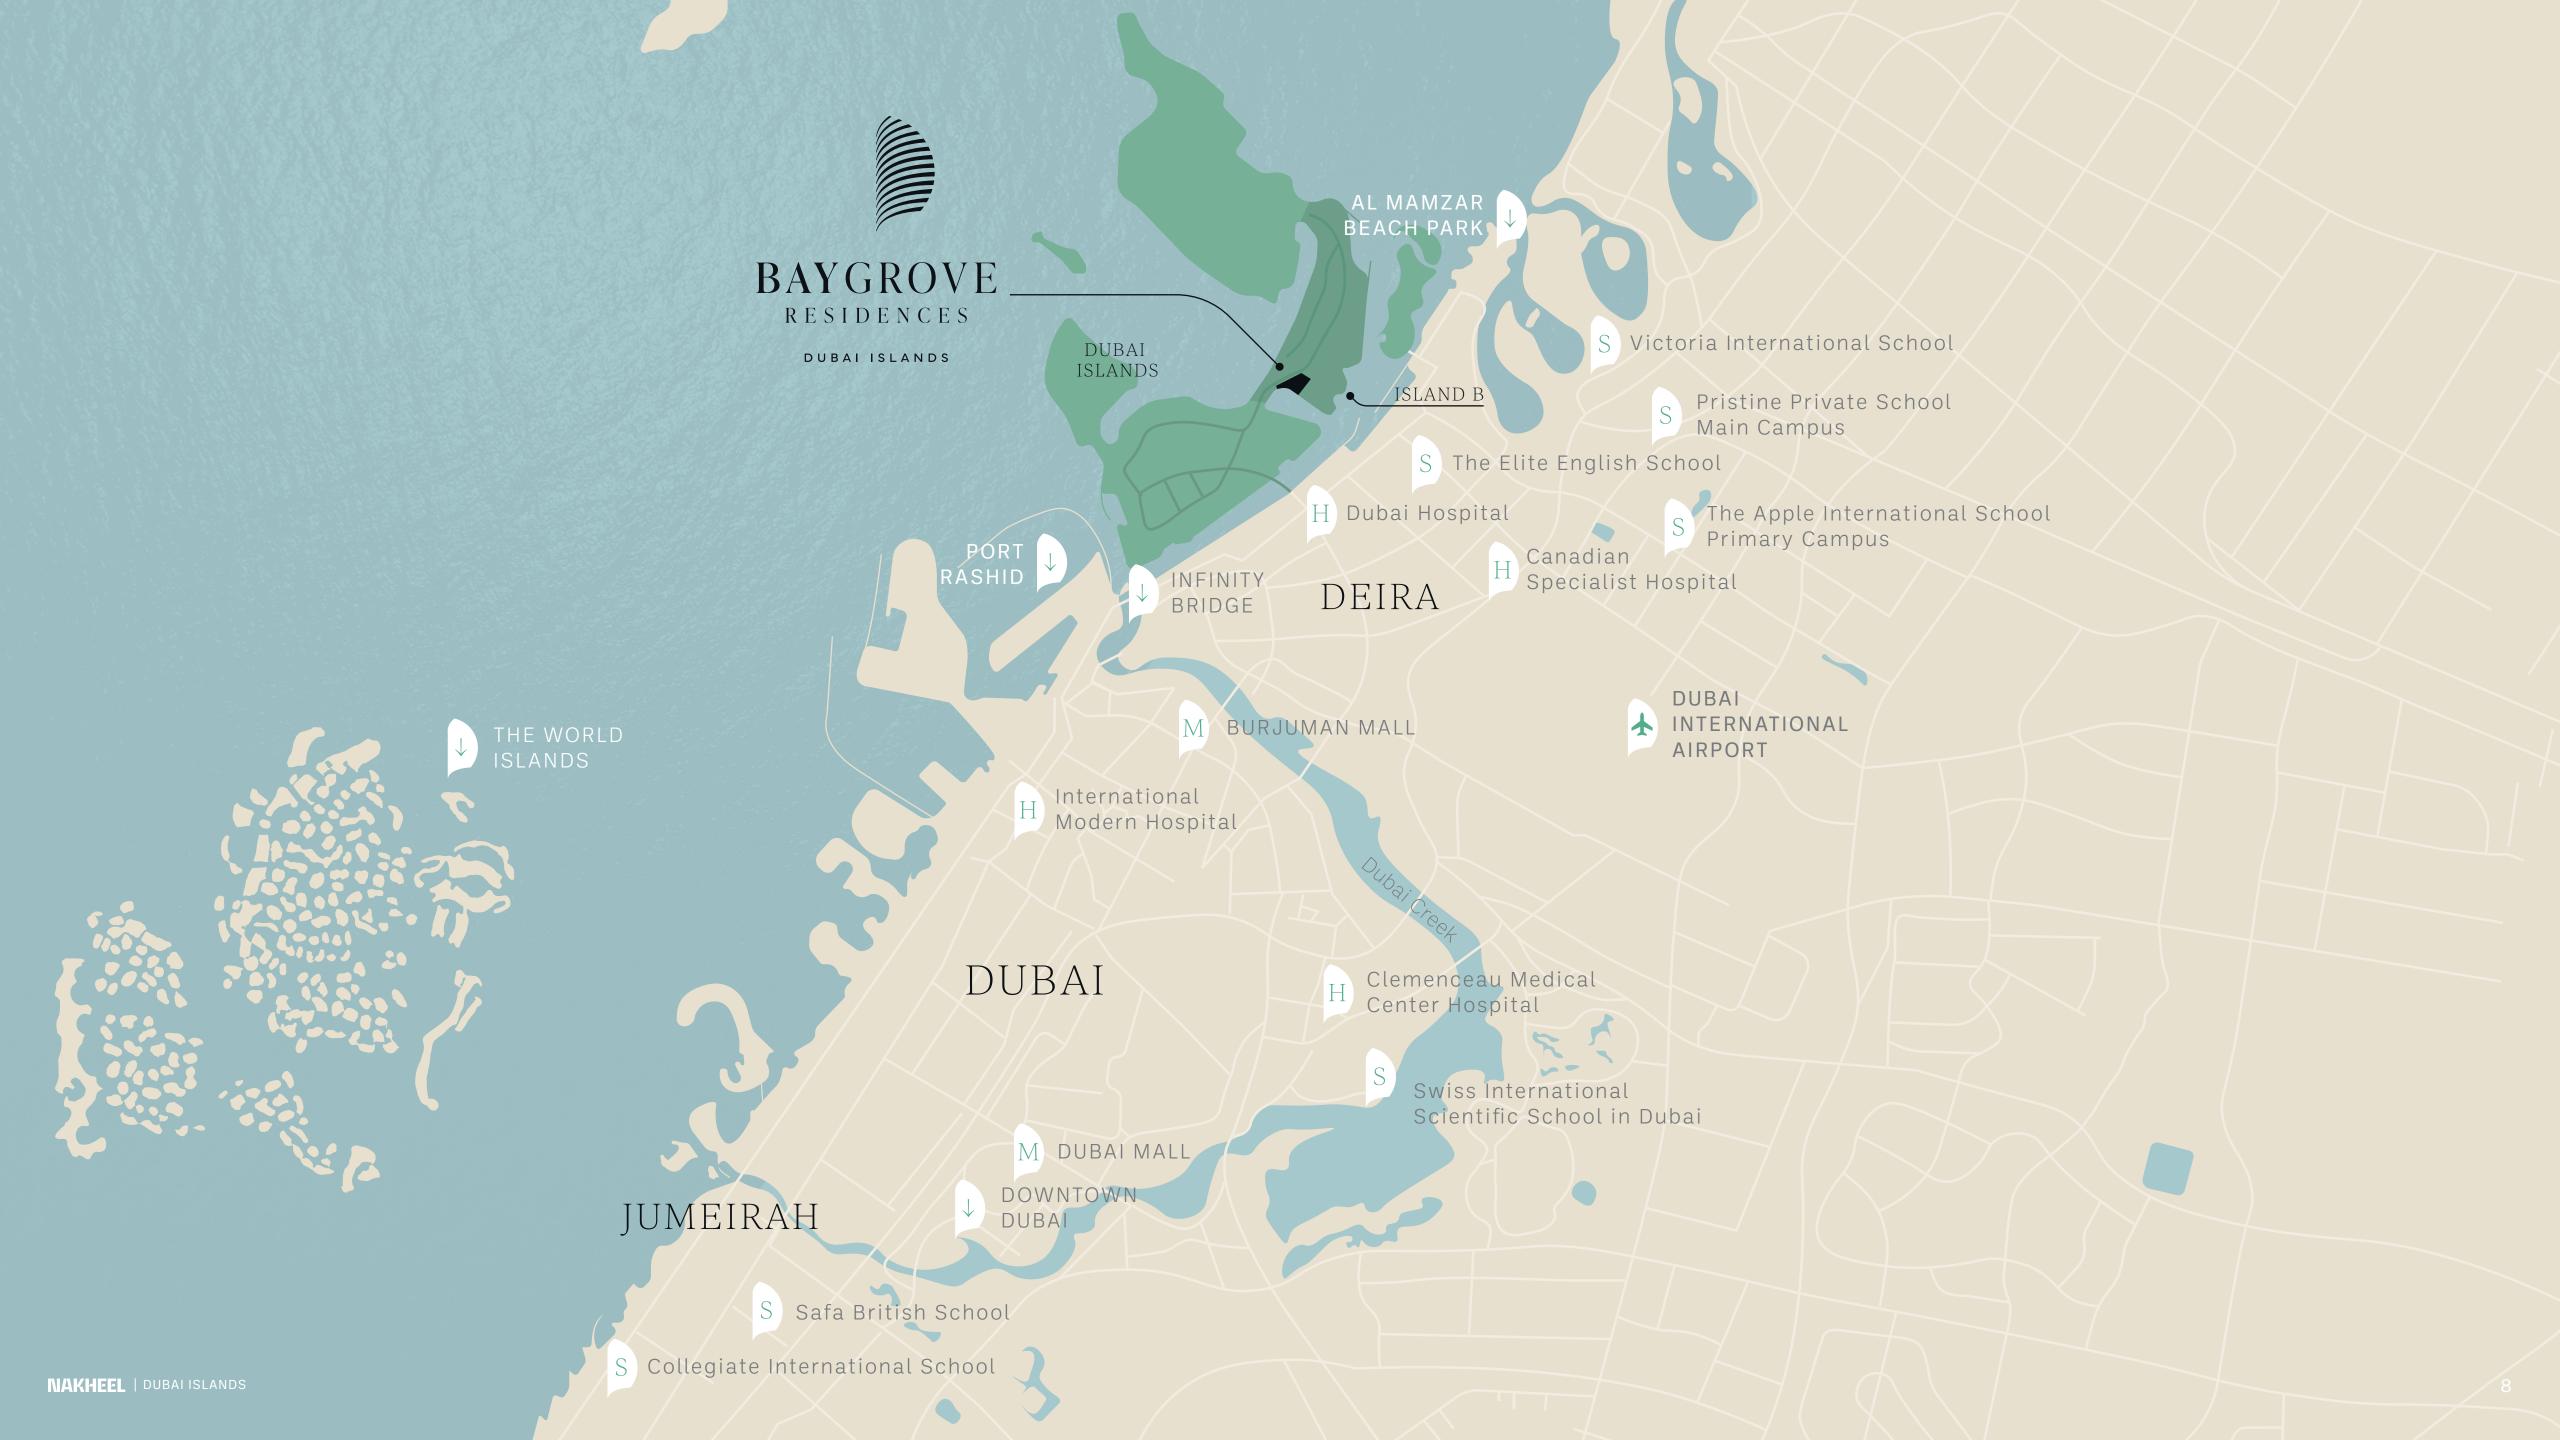

# MY-Rhythm

THE LOCATION

BAYGROVE RESIDENCES

DUBALISLANDS

**DUBALISLANDS** 

Discover the unique charm of Dubai Islands. A *natural haven* with modern influences.

Islands features more than 50 km of stunning waterfront homes, 20 km of beaches, and vast premium golf spaces. With the new access bridge and Infinity bridge, this coastal oasis remains closely connected to the city's vibrant historic centre. With its beautiful landscape filled with parks and amenities tailored to experiences for all age groups, Dubai Islands has a unique charm that keeps you in touch with nature.

6

ISLAND B

At Island B, discover dazzling sea views and pristine shores, all within the sight of the city's lights.

Being one of the nearest to the mainland, Island B is designed for various styles of beachfront living, from waterfront strolls to exhilarating watersports. Island B is closely connected to Dubai's most iconic dining and entertainment locations.