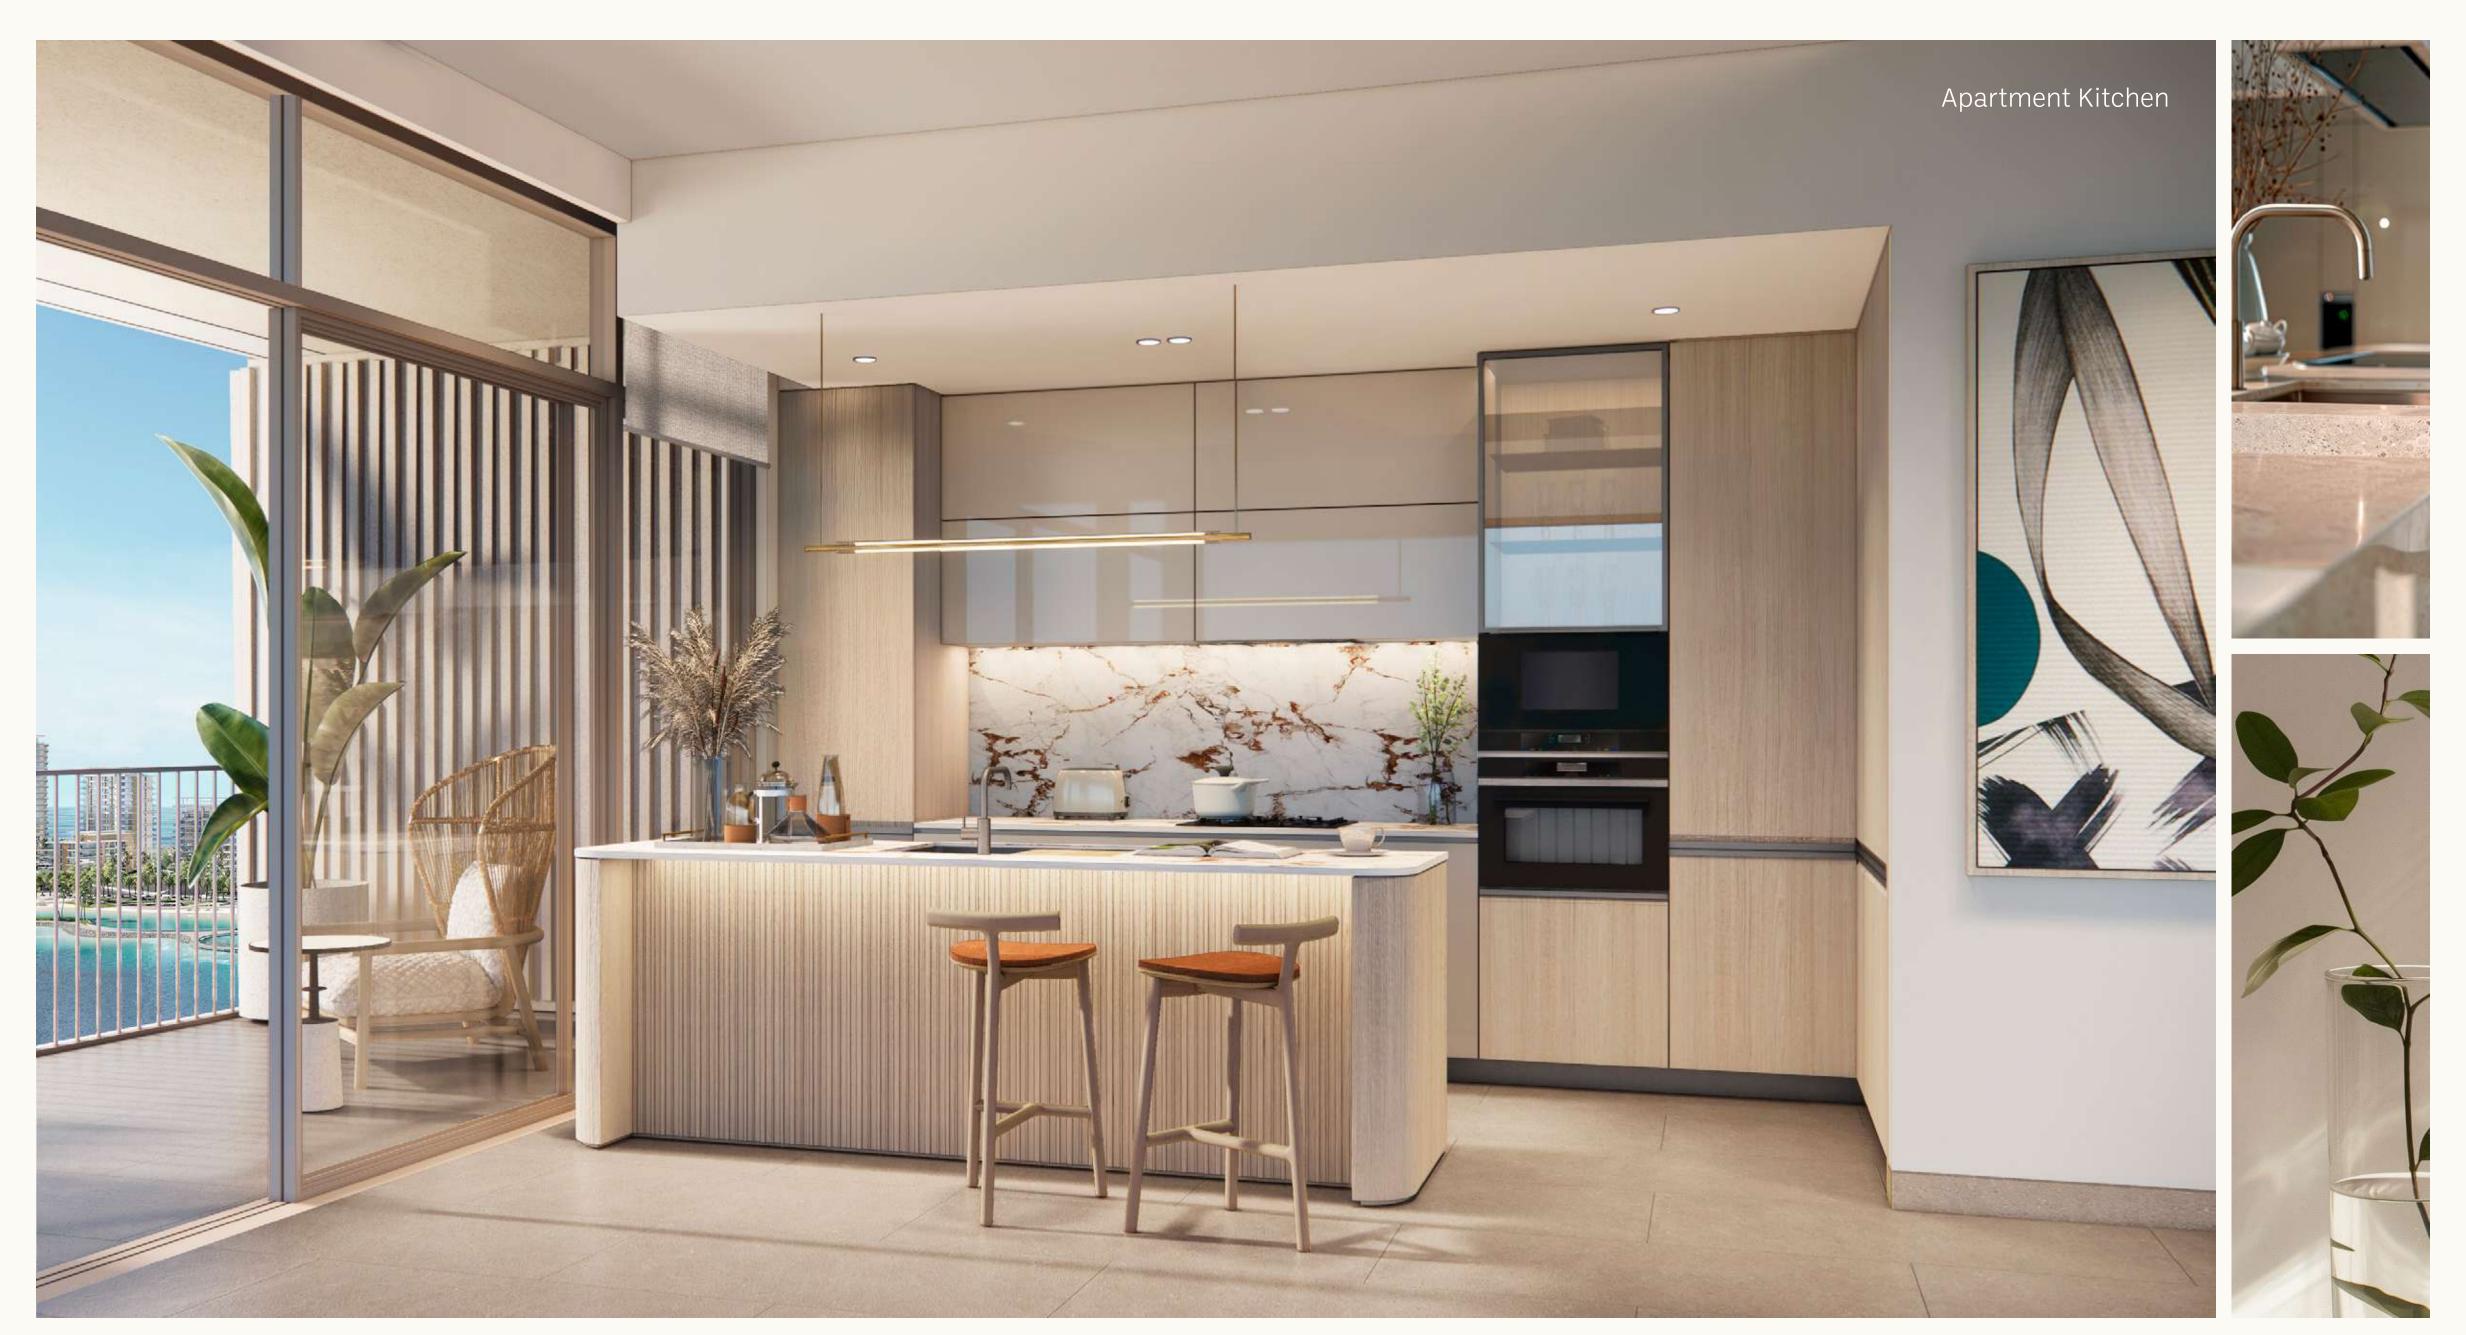

Enjoy a contemporary style with soft, soothing tones and warm, earthy wood grain accents. Elegant engineered stone countertops and carefully crafted lacquer cabinetry blend style and functionality, perfect for everyday meals and gourmet cooking.

Well-proportioned cabinetry provides plenty of pantry space, ensuring a seamless blend of aesthetics and practicality in your urban retreat.

INTERIORS