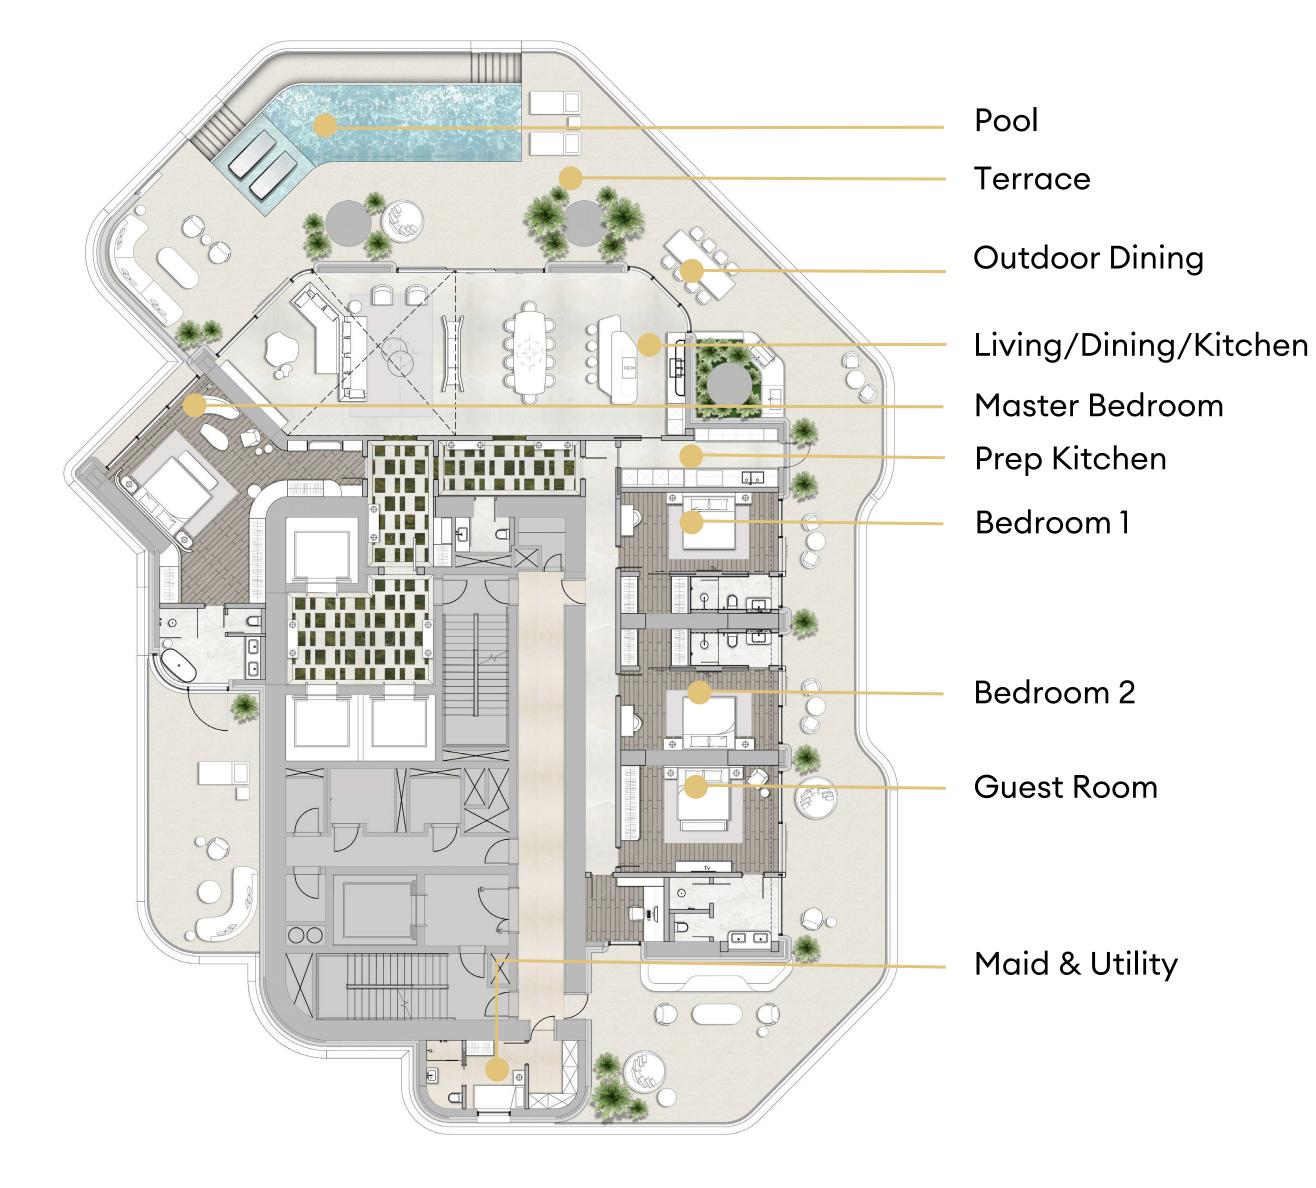

# 5 BEDROOM PENTHOUSE TYPE A

# 5 BEDROOM PENTHOUSE TYPE B

Terrace Pool **Outdoor Dining** Living/Dining/Kitchen Master Bedroom Prep Kitchen Bedroom 1 Bedroom 2 Bedroom 3 Driver's Room

**Guest Bedroom** 

Maid & Utility