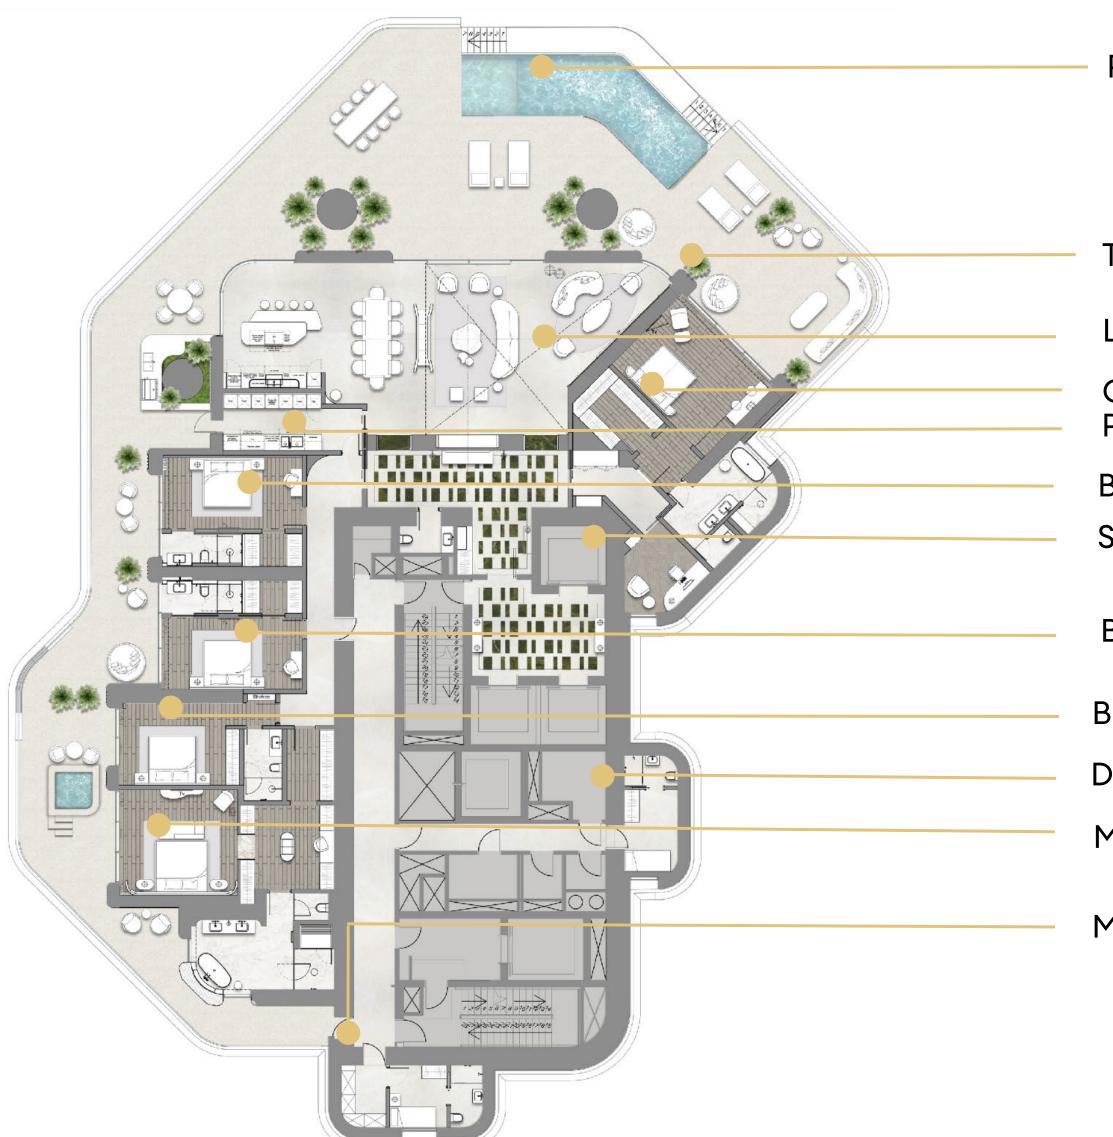

## 4 BEDROOM TYPE D

Pool

Terrace

Living/Dining/Kitchen

Guest Bedroom Prep Kitchen

Bedroom 1

Study

Bedroom 2

Bedroom 3

Driver's room

Master Bedroom

Maid & Utility