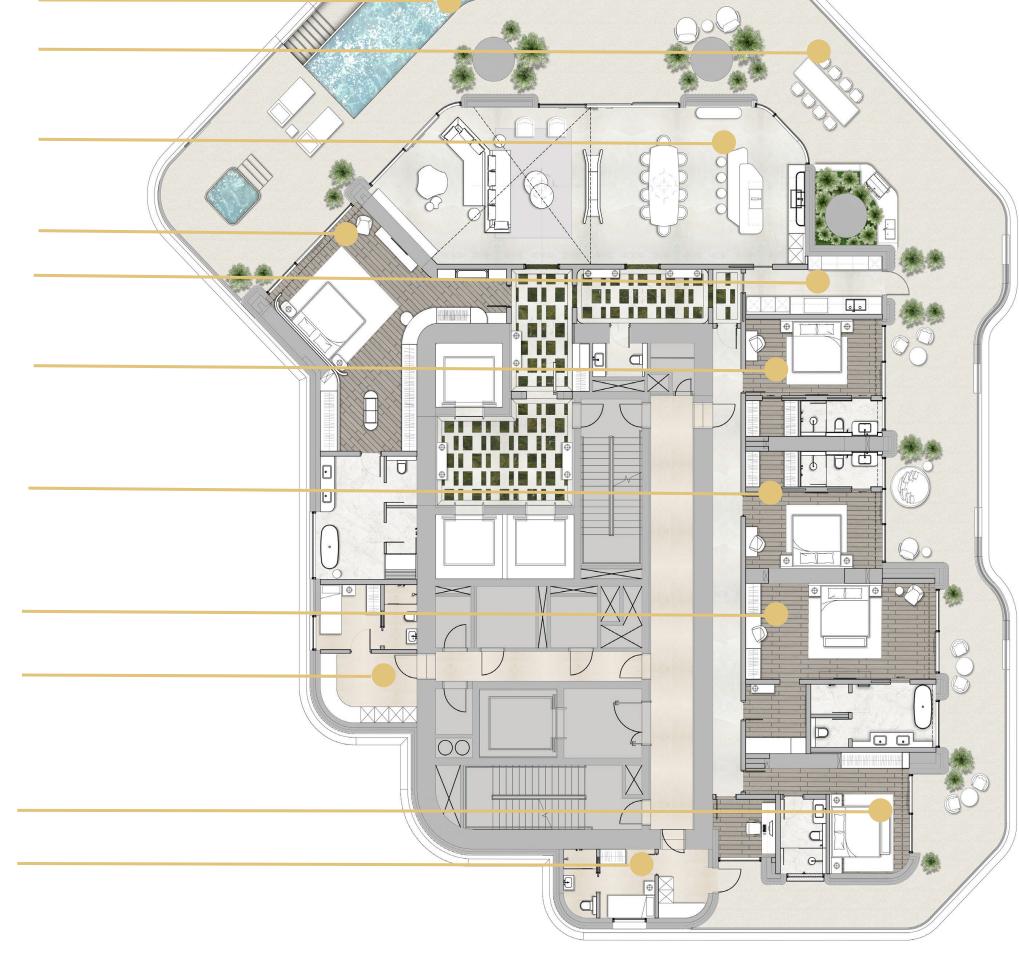

B1





# 3 BEDROOM TYPE F





## 3 BEDROOM TYPE F1





# 3 BEDROOM TYPE H









Pool

**Outdoor Dining** 

Terrace

Living/Dining/Kitchen

Guest Bedroom

Prep Kitchen

Bedroom 1

Bedroom 2

Master Bedroom

Maid & Utility

## 4 BEDROOM TYPE D





Pool

Terrace

Living/Dining/Kitchen

Guest Bedroom Prep Kitchen

Bedroom 1

Study

Bedroom 2

Bedroom 3

Driver's room

Master Bedroom

Maid & Utility

# 5 BEDROOM PENTHOUSE TYPE A



#### EAST TOWER



## 3 BEDROOM TYPE







# 3 BEDROOM TYPE G



# 3 BEDROOM TYPE C





# 3 BEDROOM TYPE C1







## 4 BEDROOM TYPE A





## 4 BEDROOM TYPE A1



# 5 BEDROOM PENTHOUSE TYPE B



Terrace Pool **Outdoor Dining** Living/Dining/Kitchen Master Bedroom Prep Kitchen Bedroom 1 Bedroom 2 Bedroom 3 Driver's Room

**Guest Bedroom** 

Maid & Utility