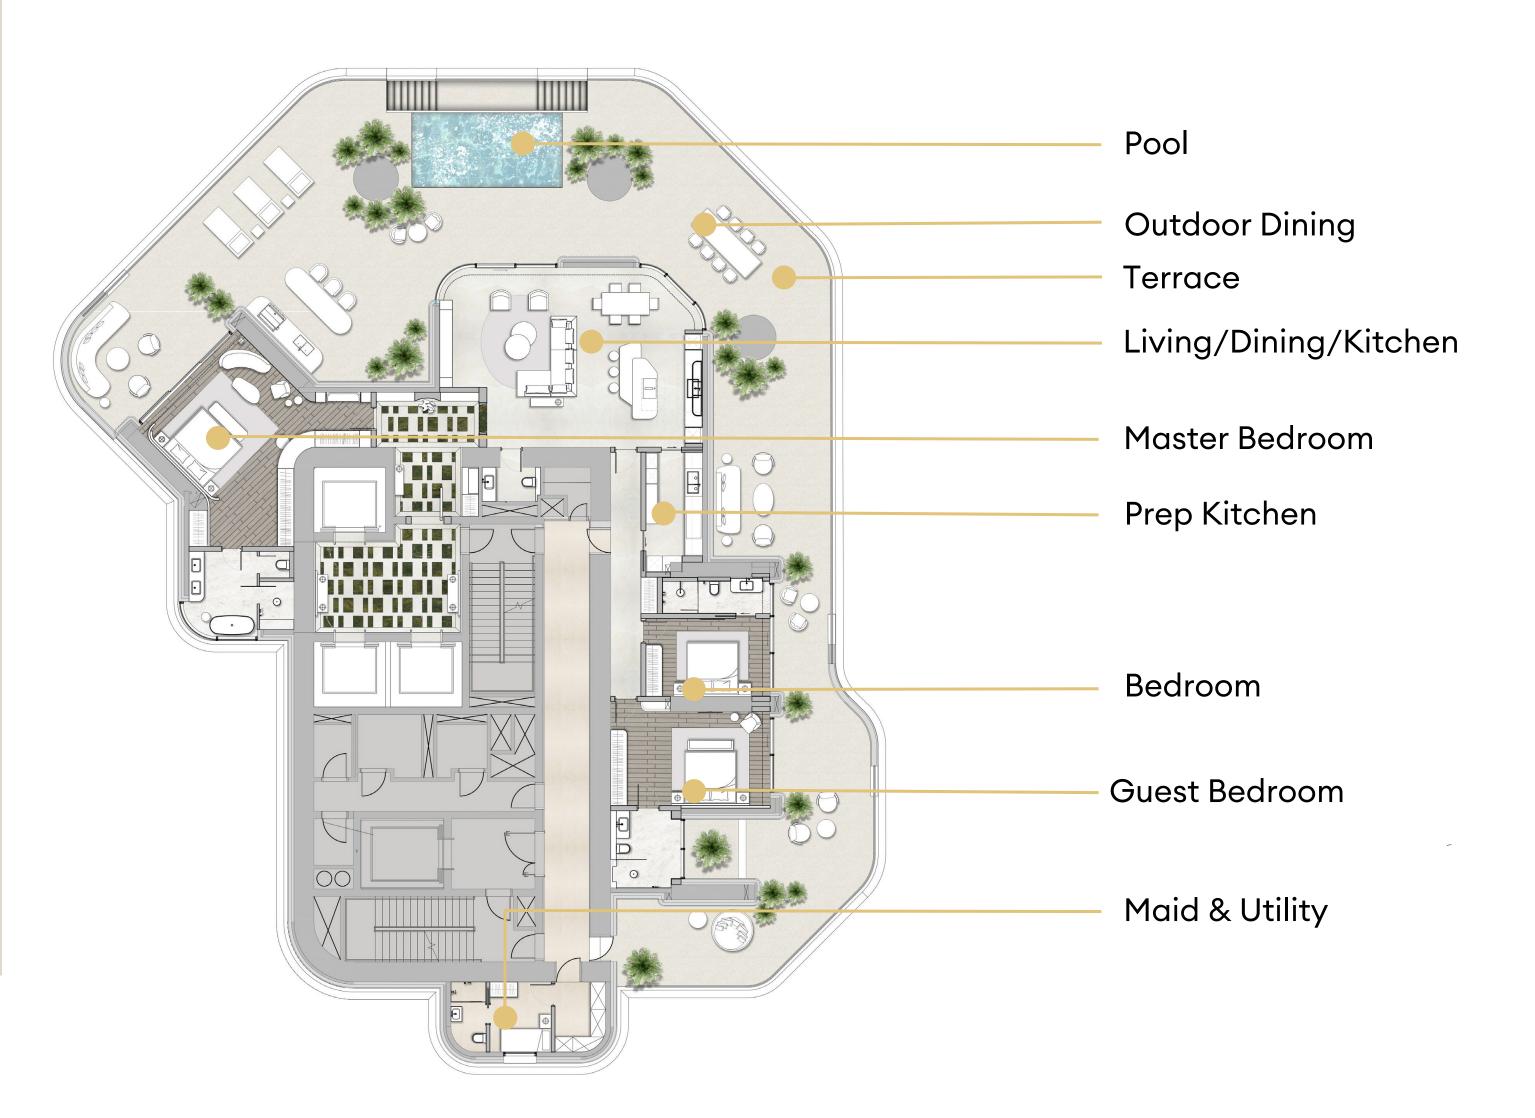

# 3 BEDROOM TYPE H

Pool

**Outdoor Dining** 

Terrace

Living/Dining/Kitchen

Guest Bedroom

Prep Kitchen

Bedroom 1

Bedroom 2

Master Bedroom

Maid & Utility