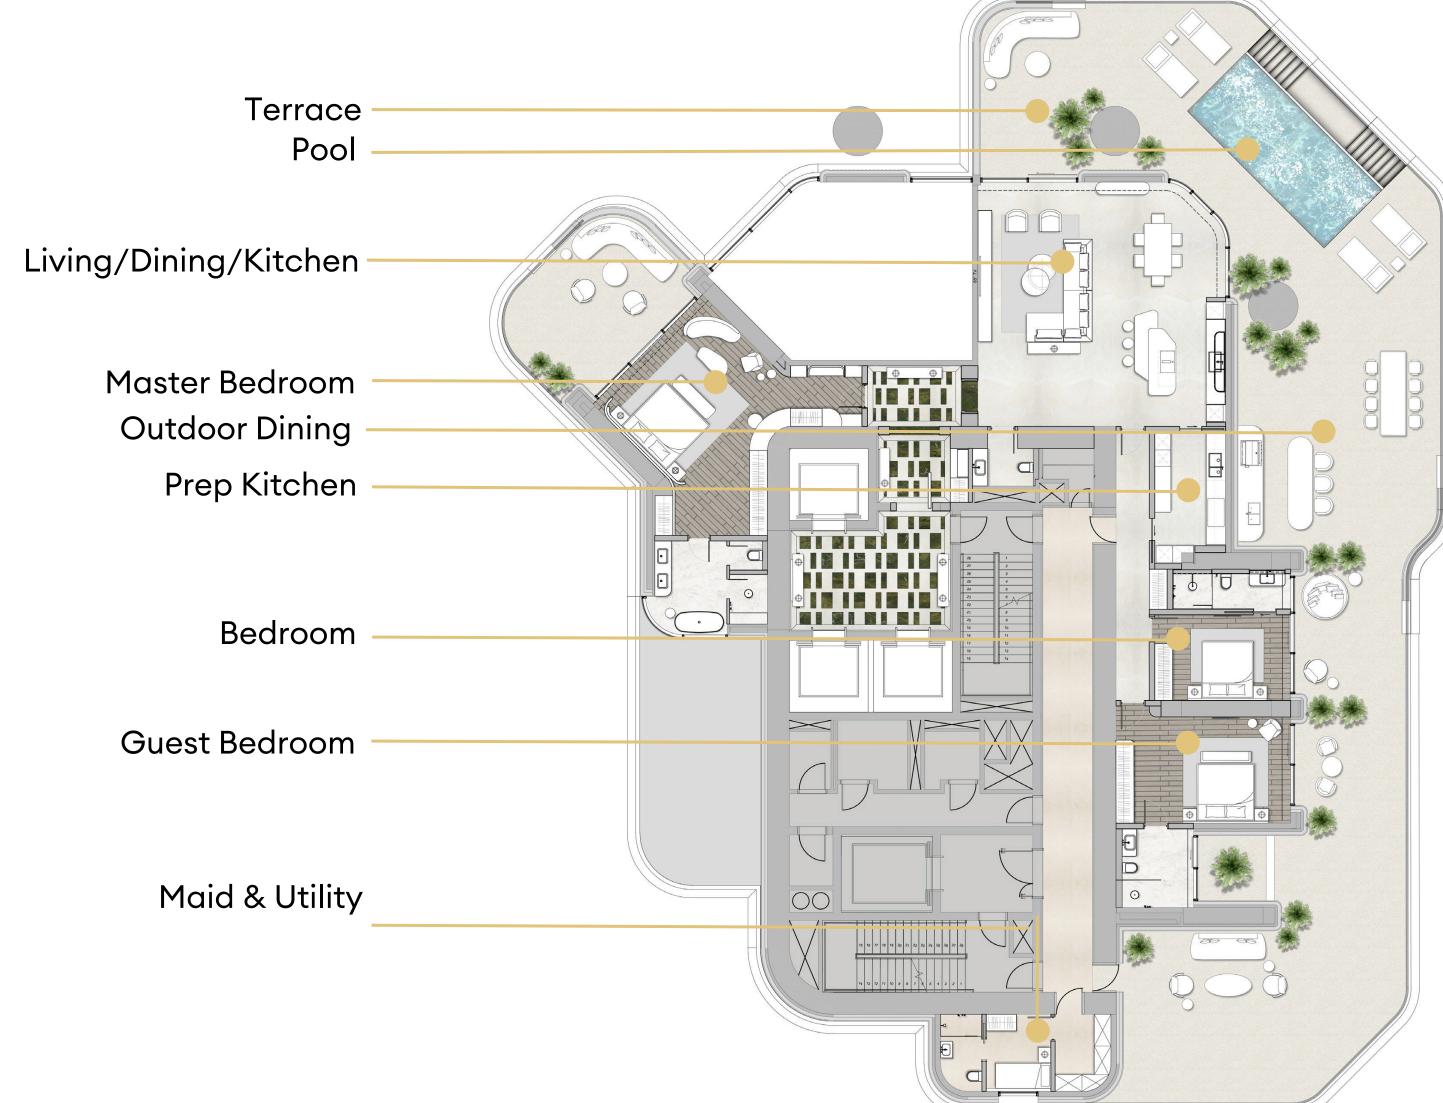

#### WEST TOWER

# 3 BEDROOM TYPE B





# 3 BEDROOM TYPE B1





# 3 BEDROOM TYPE F





## 3 BEDROOM TYPE F1





# 3 BEDROOM TYPE H









Pool

**Outdoor Dining** 

Terrace

Living/Dining/Kitchen

Guest Bedroom

Prep Kitchen

Bedroom 1

Bedroom 2

Master Bedroom

Maid & Utility

## 4 BEDROOM TYPE D





Pool

Terrace

Living/Dining/Kitchen

Guest Bedroom Prep Kitchen

Bedroom 1

Study

Bedroom 2

Bedroom 3

Driver's room

Master Bedroom

Maid & Utility

# 5 BEDROOM PENTHOUSE TYPE A



#### EAST TOWER



## 3 BEDROOM TYPE







# 3 BEDROOM TYPE G



# 3 BEDROOM TYPE C





# 3 BEDROOM TYPE C1







## 4 BEDROOM TYPE A





## 4 BEDROOM TYPE A1



# 5 BEDROOM PENTHOUSE TYPE B



Terrace Pool **Outdoor Dining** Living/Dining/Kitchen Master Bedroom Prep Kitchen Bedroom 1 Bedroom 2 Bedroom 3 Driver's Room

**Guest Bedroom** 

Maid & Utility