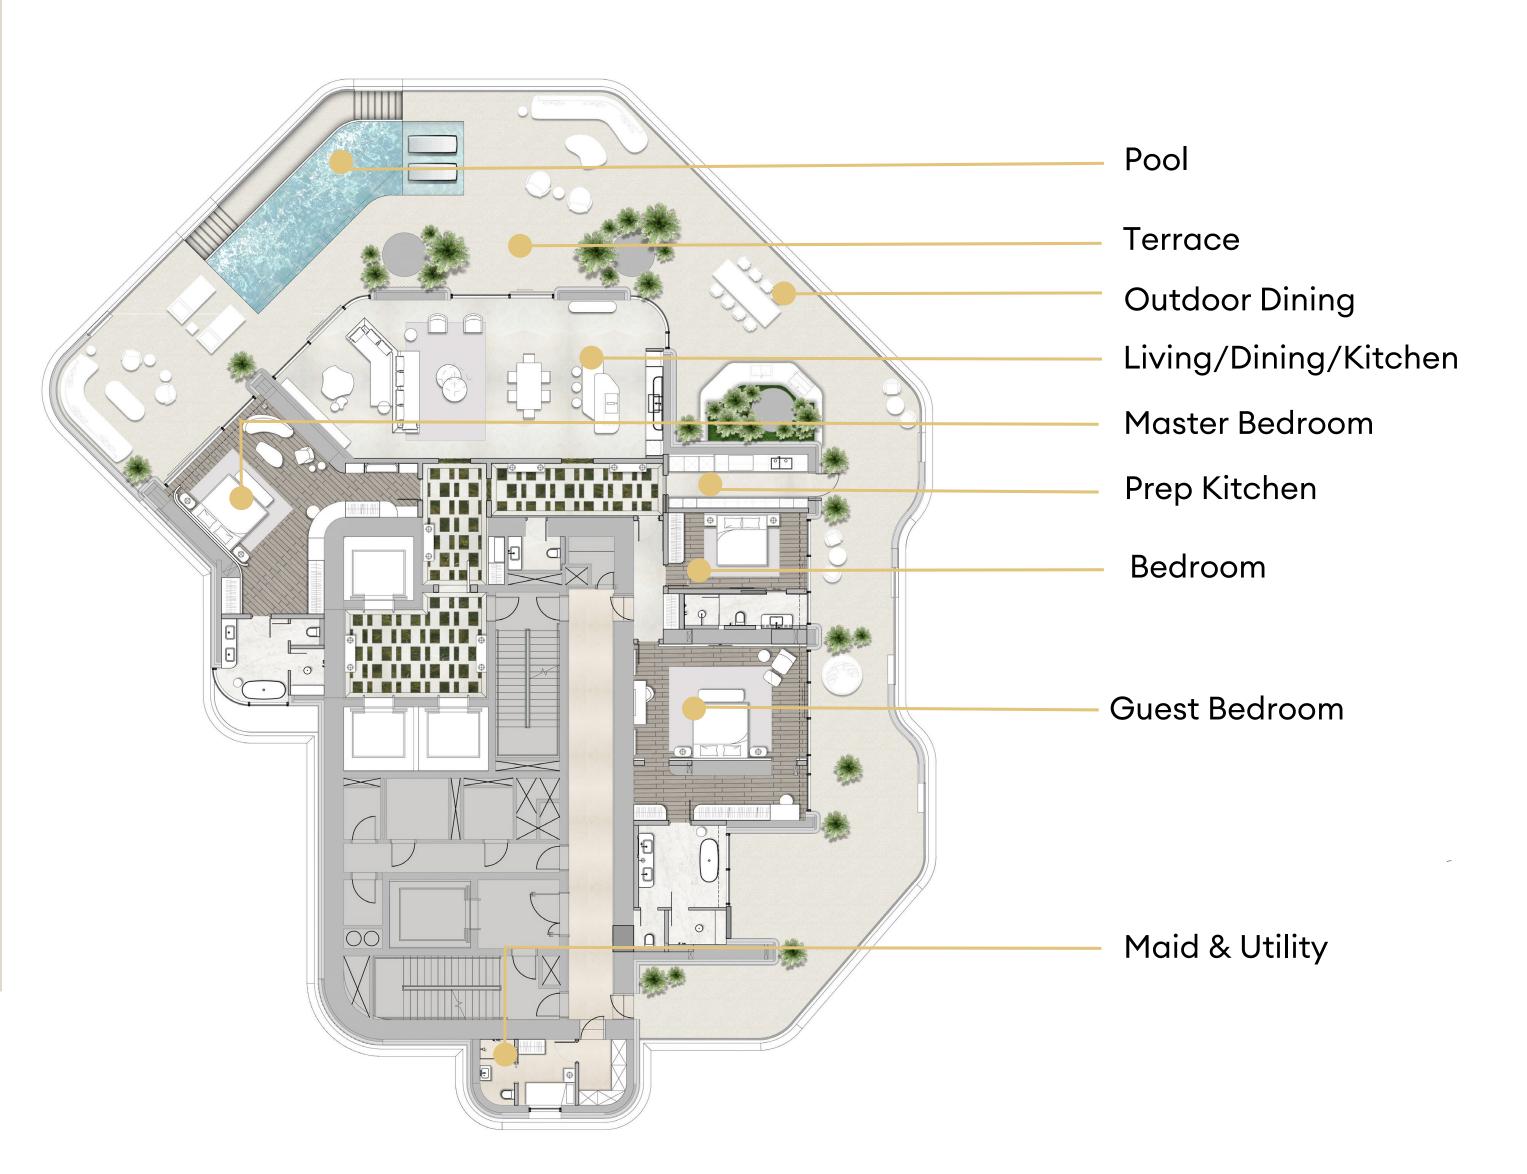

#### WEST TOWER

# 3 BEDROOM TYPE B





# 3 BEDROOM TYPE B1





# 3 BEDROOM TYPE F





## 3 BEDROOM TYPE F1





# 3 BEDROOM TYPE H









Pool

**Outdoor Dining** 

Terrace

Living/Dining/Kitchen

Guest Bedroom

Prep Kitchen

Bedroom 1

Bedroom 2

Master Bedroom

Maid & Utility

## 4 BEDROOM TYPE D





Pool

Terrace

Living/Dining/Kitchen

Guest Bedroom Prep Kitchen

Bedroom 1

Study

Bedroom 2

Bedroom 3

Driver's room

Master Bedroom

Maid & Utility

# 5 BEDROOM PENTHOUSE TYPE A



#### EAST TOWER



## 3 BEDROOM TYPE







# 3 BEDROOM TYPE G



# 3 BEDROOM TYPE C





# 3 BEDROOM TYPE C1







## 4 BEDROOM TYPE A





## 4 BEDROOM TYPE A1



# 5 BEDROOM PENTHOUSE TYPE B



Terrace Pool **Outdoor Dining** Living/Dining/Kitchen Master Bedroom Prep Kitchen Bedroom 1 Bedroom 2 Bedroom 3 Driver's Room

**Guest Bedroom** 

Maid & Utility