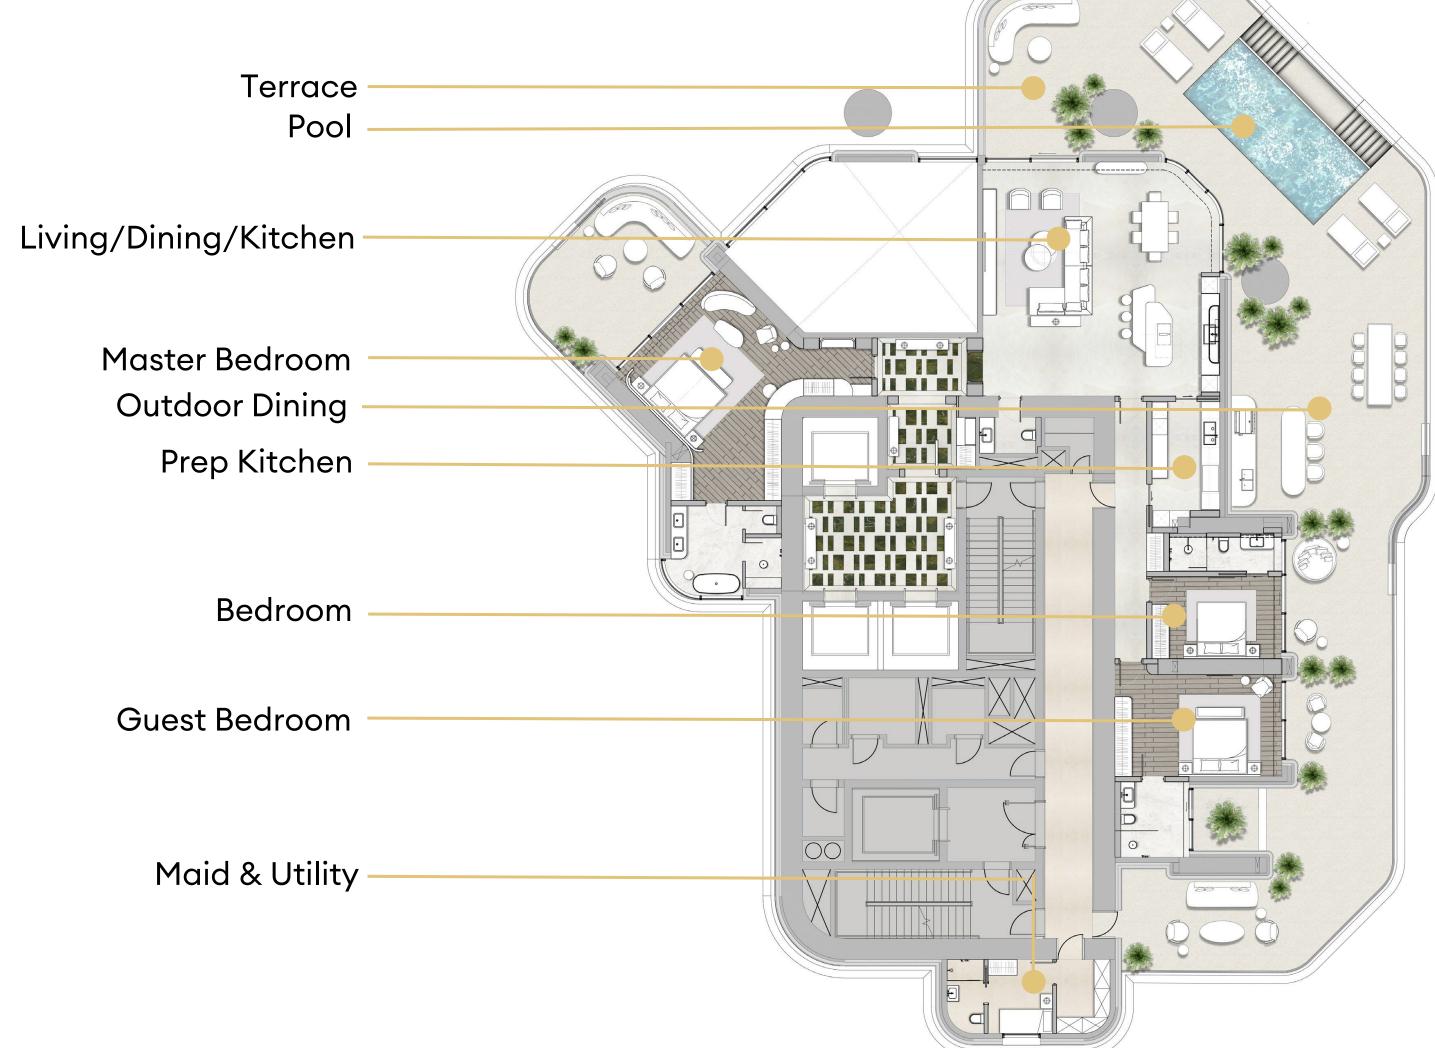

# 5 BEDROOM PENTHOUSE TYPE B

Terrace Pool **Outdoor Dining** Living/Dining/Kitchen Master Bedroom Prep Kitchen Bedroom 1 Bedroom 2 Bedroom 3 Driver's Room

**Guest Bedroom** 

Maid & Utility