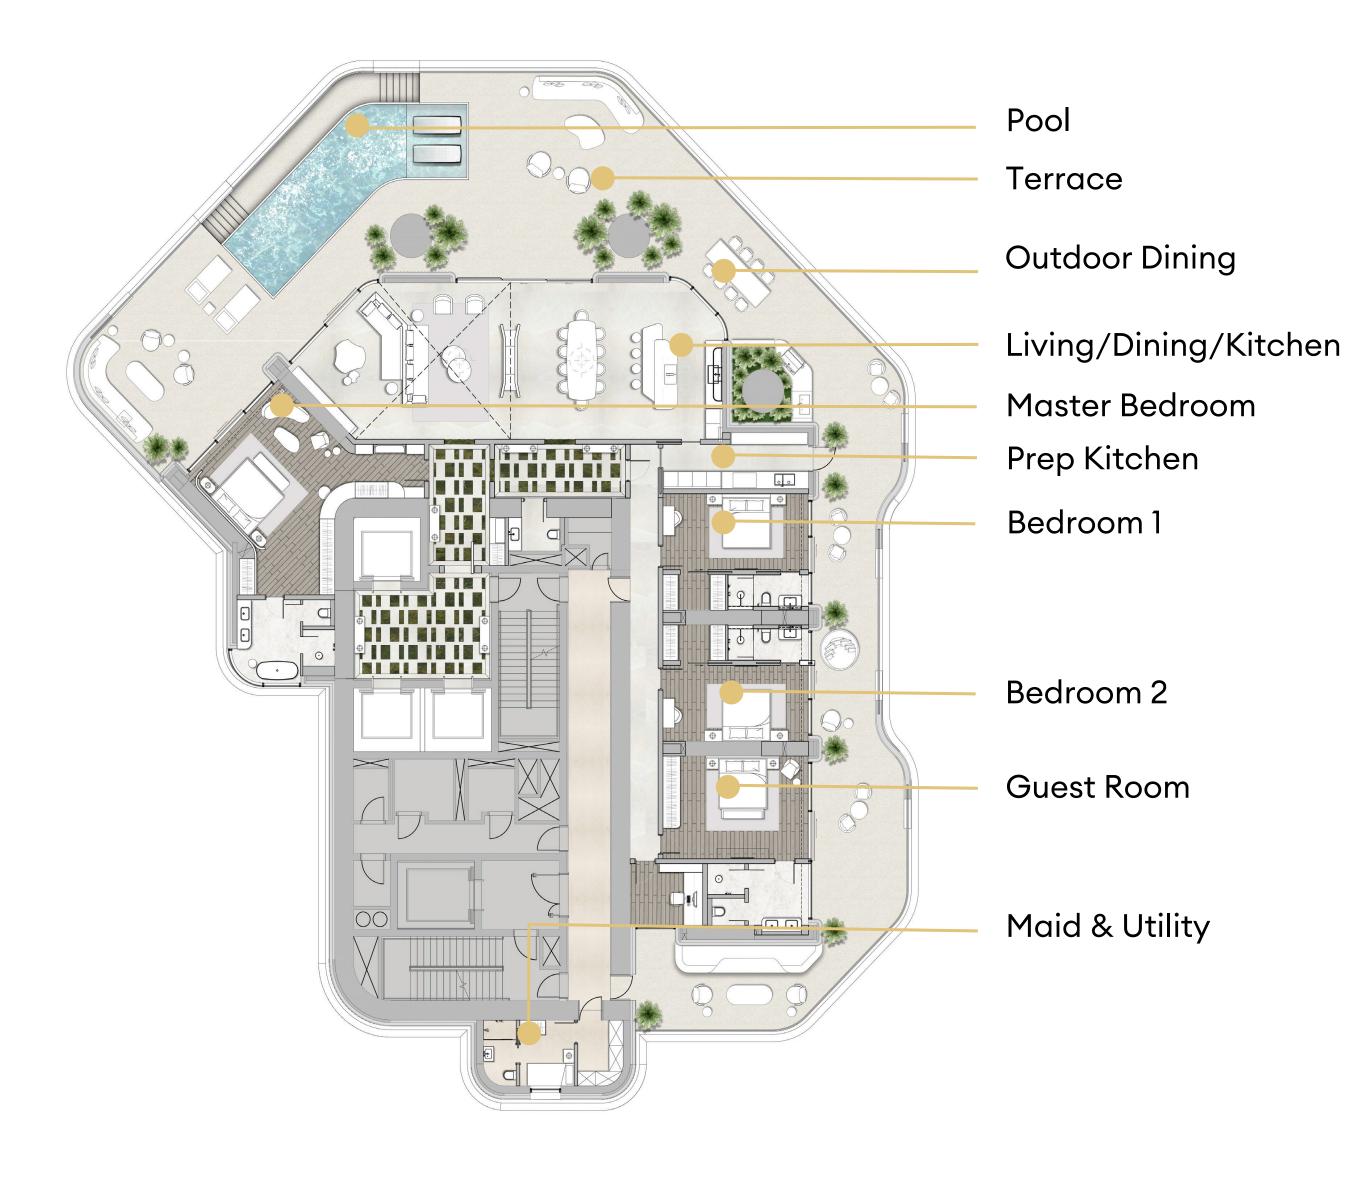

# 3 BEDROOM TYPE H

Pool

**Outdoor Dining** 

Terrace

Living/Dining/Kitchen

Guest Bedroom

Prep Kitchen

Bedroom 1

Bedroom 2

Master Bedroom

Maid & Utility