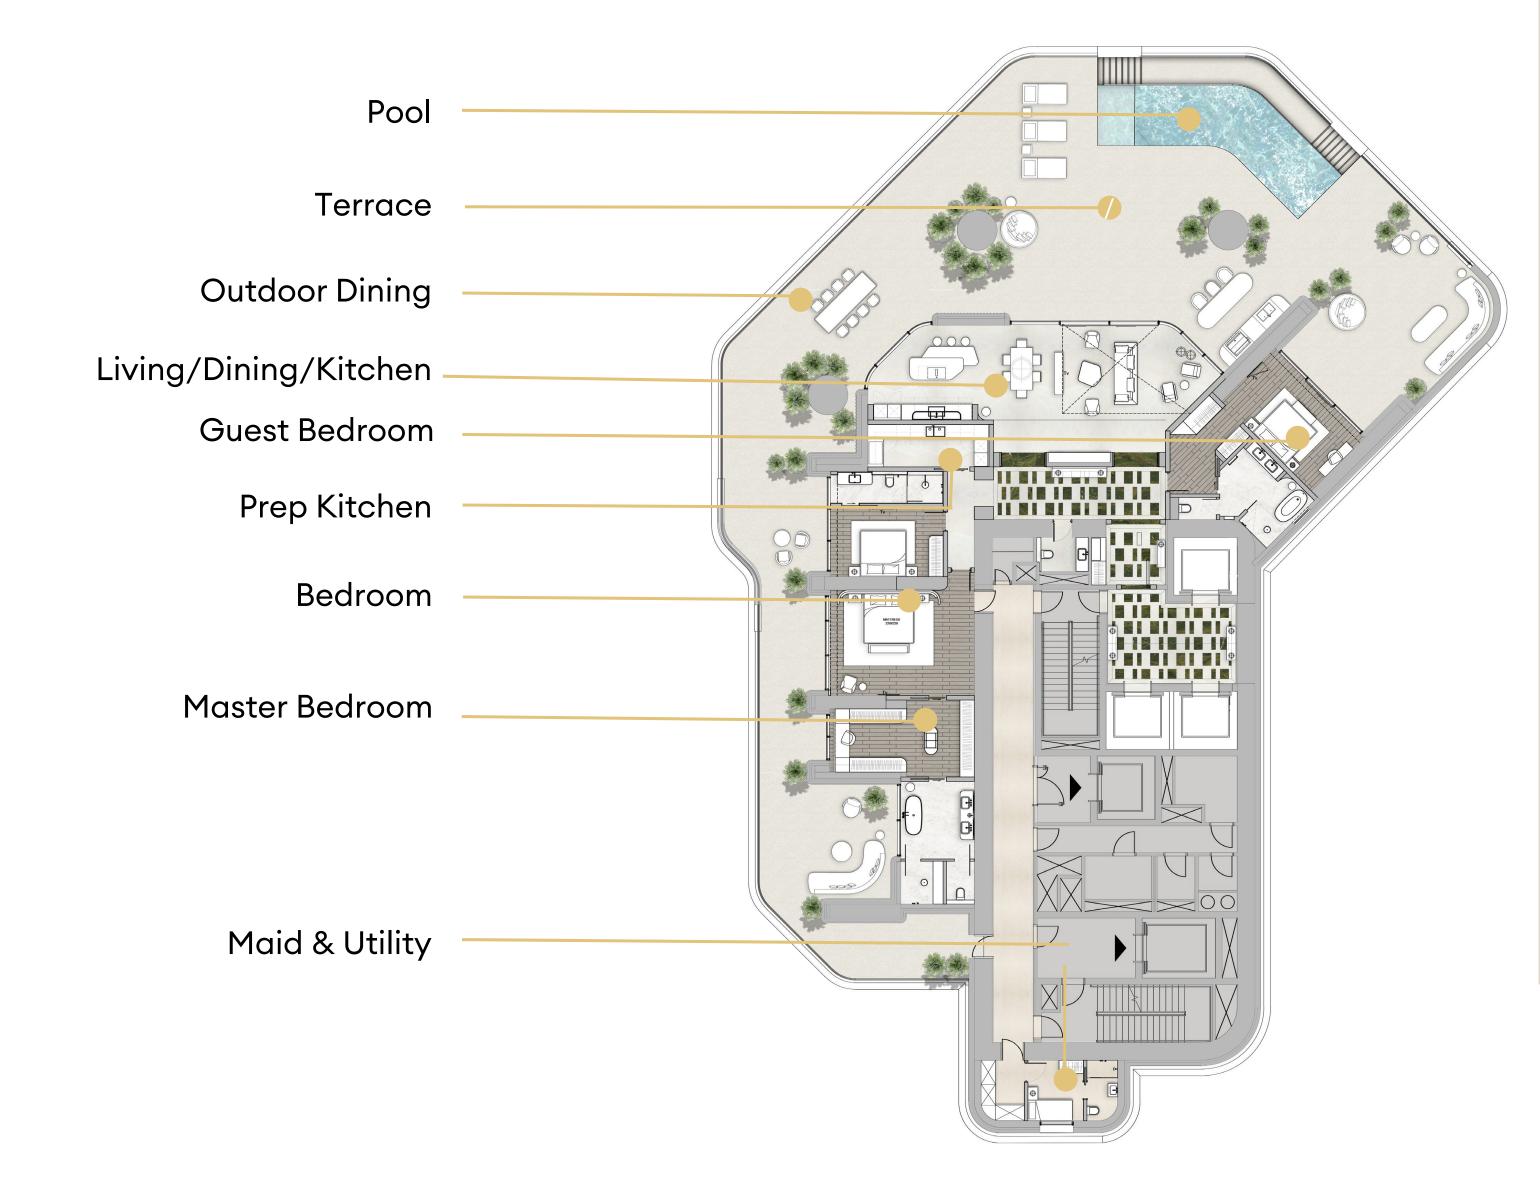

# 3 BEDROOM TYPE H

Pool

**Outdoor Dining** 

Terrace

Living/Dining/Kitchen

Guest Bedroom

Prep Kitchen

Bedroom 1

Bedroom 2

Master Bedroom

Maid & Utility