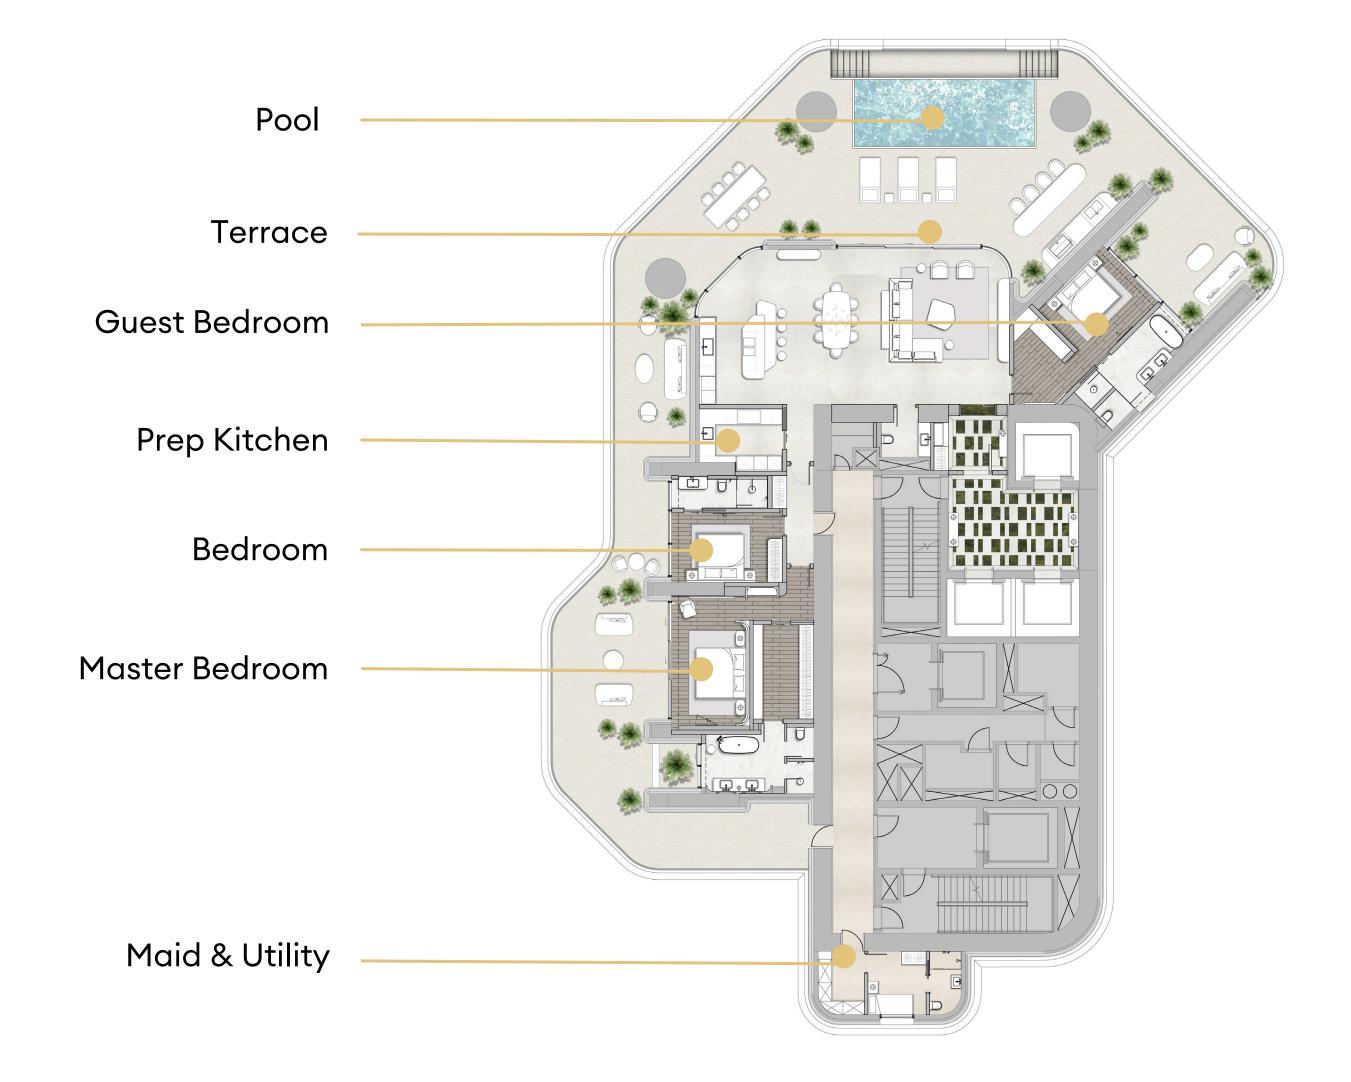

#### WEST TOWER

# 3 BEDROOM TYPE B





# 3 BEDROOM TYPE B1





# 3 BEDROOM TYPE F





## 3 BEDROOM TYPE F1





# 3 BEDROOM TYPE H









Pool

**Outdoor Dining** 

Terrace

Living/Dining/Kitchen

Guest Bedroom

Prep Kitchen

Bedroom 1

Bedroom 2

Master Bedroom

Maid & Utility

## 4 BEDROOM TYPE D





Pool

Terrace

Living/Dining/Kitchen

Guest Bedroom Prep Kitchen

Bedroom 1

Study

Bedroom 2

Bedroom 3

Driver's room

Master Bedroom

Maid & Utility

# 5 BEDROOM PENTHOUSE TYPE A



#### EAST TOWER



## 3 BEDROOM TYPE







# 3 BEDROOM TYPE G



# 3 BEDROOM TYPE C





# 3 BEDROOM TYPE C1







## 4 BEDROOM TYPE A





## 4 BEDROOM TYPE A1



# 5 BEDROOM PENTHOUSE TYPE B



Terrace Pool **Outdoor Dining** Living/Dining/Kitchen Master Bedroom Prep Kitchen Bedroom 1 Bedroom 2 Bedroom 3 Driver's Room

**Guest Bedroom**