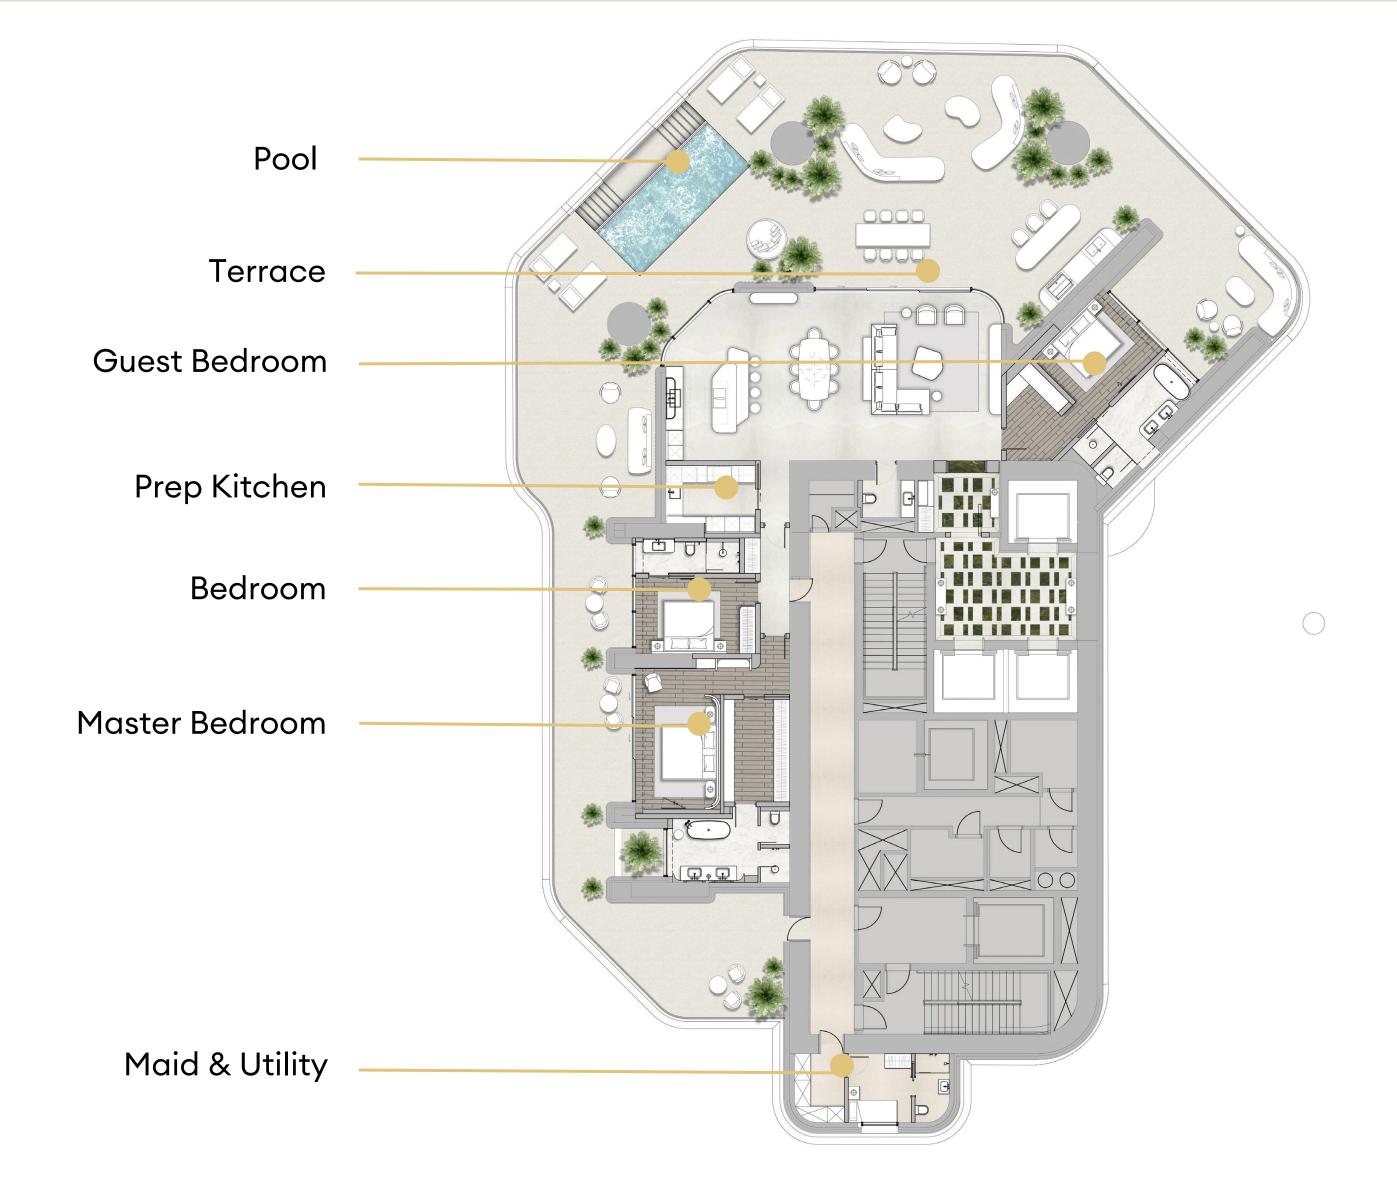

# 5 BEDROOM PENTHOUSE TYPE B

Terrace Pool **Outdoor Dining** Living/Dining/Kitchen Master Bedroom Prep Kitchen Bedroom 1 Bedroom 2 Bedroom 3 Driver's Room

**Guest Bedroom** 

Maid & Utility