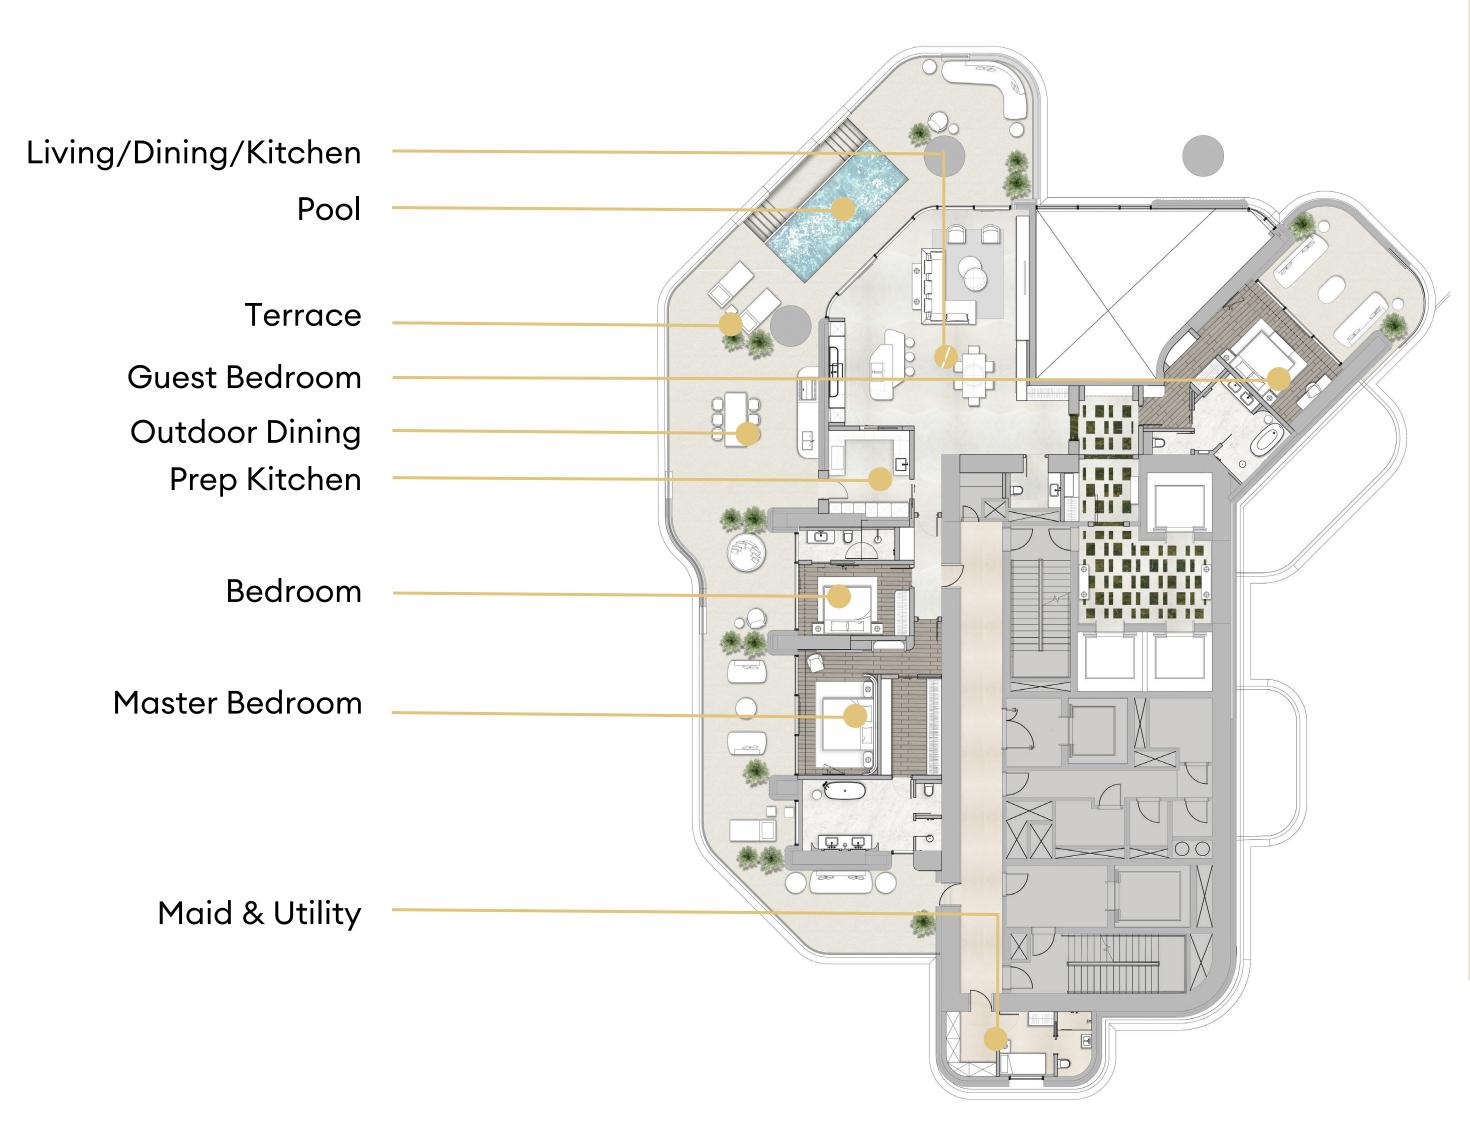

# 5 BEDROOM PENTHOUSE TYPE A

# 5 BEDROOM PENTHOUSE TYPE B

Terrace Pool **Outdoor Dining** Living/Dining/Kitchen Master Bedroom Prep Kitchen Bedroom 1 Bedroom 2 Bedroom 3 Driver's Room

**Guest Bedroom** 

Maid & Utility