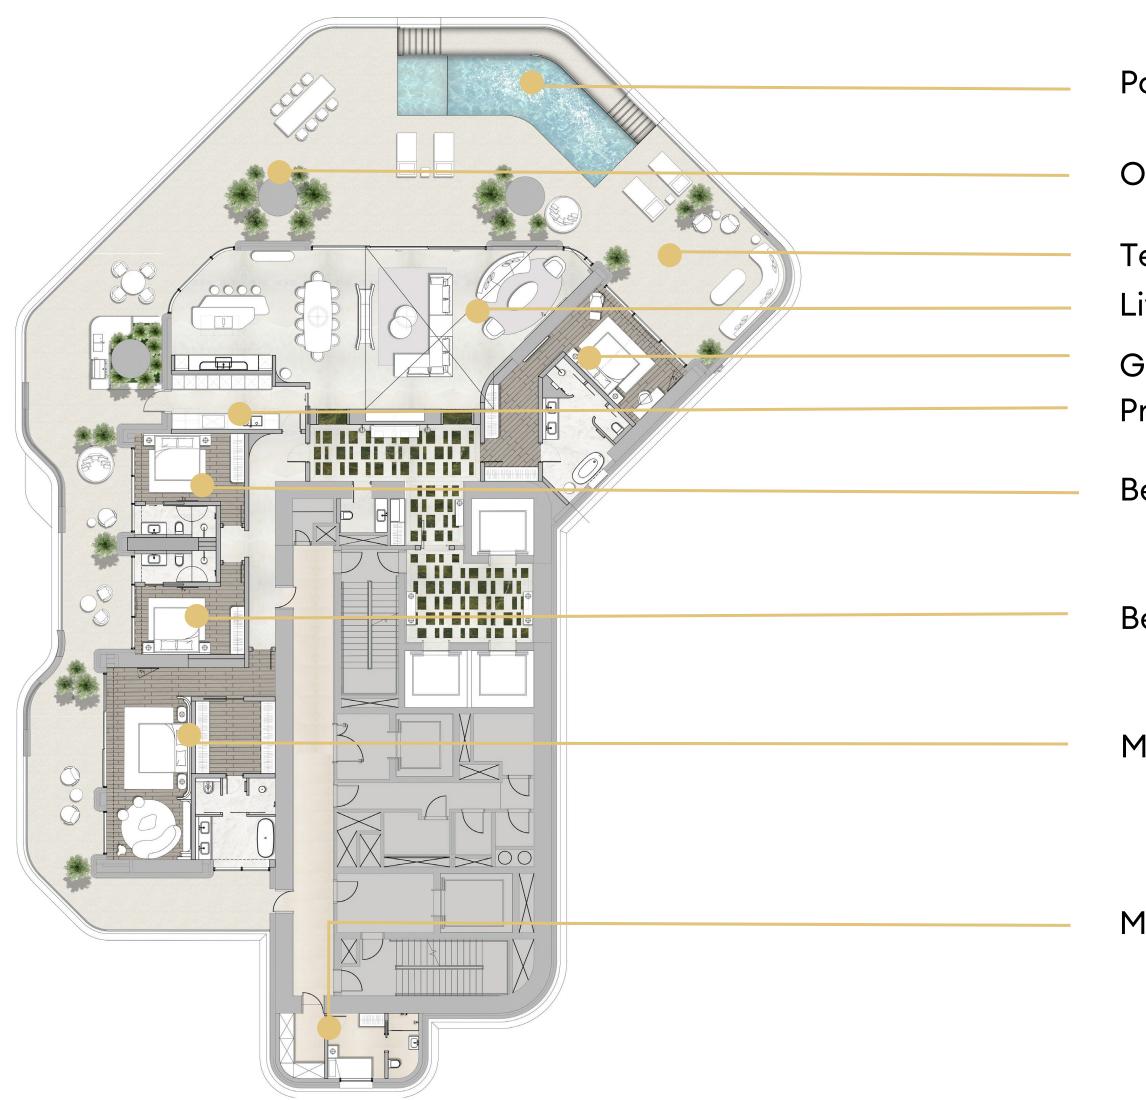

# 5 BEDROOM PENTHOUSE TYPE B

Terrace Pool **Outdoor Dining** Living/Dining/Kitchen Master Bedroom Prep Kitchen Bedroom 1 Bedroom 2 Bedroom 3 Driver's Room

**Guest Bedroom** 

Maid & Utility