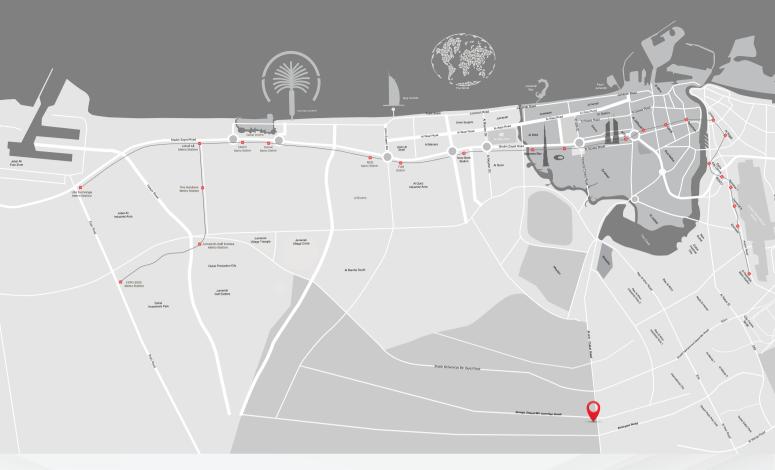

10 MIN Global Village

25 MIN

Al Maktoum

International Airport

20 MIN Dubai Airport

20 MIN

Dubai Mall

Miracle Garden

20 MIN

Dubai Downtown

20 MIN Burj Khalifa

15 MIN Fairgreen International School