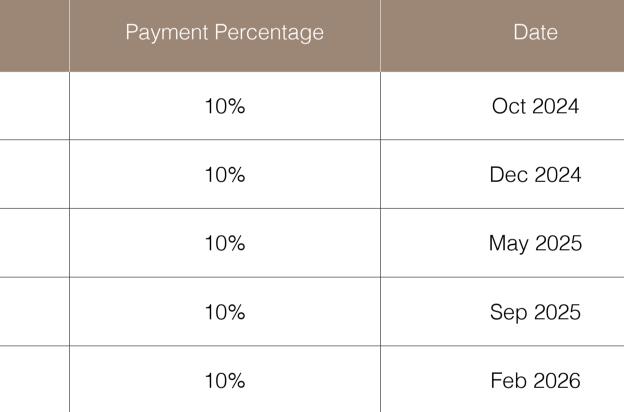

Down Payment

2nd Instalment

3rd Instalment

4th Instalment

5th Instalment

6th Instalment

20% Construction Completion

7th Instalment

40% Construction Completion

8th Instalment

60% Construction Completion

9th Instalment

Sports Zone

Starting Price

(in AED Mn)

From

3-Bedroom 2,457 2,514 2.93 Mn 4-Bedroom 2,732 3.37 Mn 2,695

Jul 2026

Jan 2027

Jun 2027

Pool and Clubhouse

Plan

|                     | 9th Instalment<br>100% Construction Completion | 20% | Jul 2028 |
|---------------------|------------------------------------------------|-----|----------|
| L                   |                                                |     |          |
|                     |                                                |     |          |
|                     |                                                |     |          |
|                     |                                                |     |          |
|                     | Attractions                                    |     |          |
| Attractions         |                                                |     |          |
|                     | AUIACUOIIS                                     |     |          |
| į                   |                                                |     |          |
| STREET, STREET, ST. |                                                |     |          |
|                     |                                                |     |          |
|                     |                                                |     |          |
|                     |                                                |     |          |
|                     |                                                |     |          |